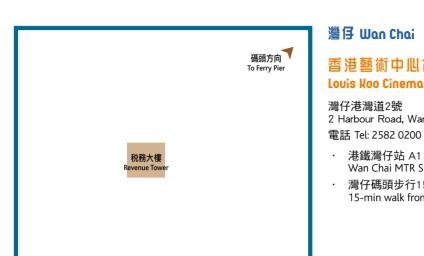

# 灣仔 Wan Chai

# 香港藝術中川古天樂電影院 Louis Koo Cinema, Hong Kong Arts Centre (AC)

灣仔港灣道2號 2 Harbour Road, Wan Chai

- 港鐵灣仔站 A1 出口 Wan Chai MTR Station Exit A1
- 灣仔碼頭步行15分鐘 15-min walk from Wan Chai Pier